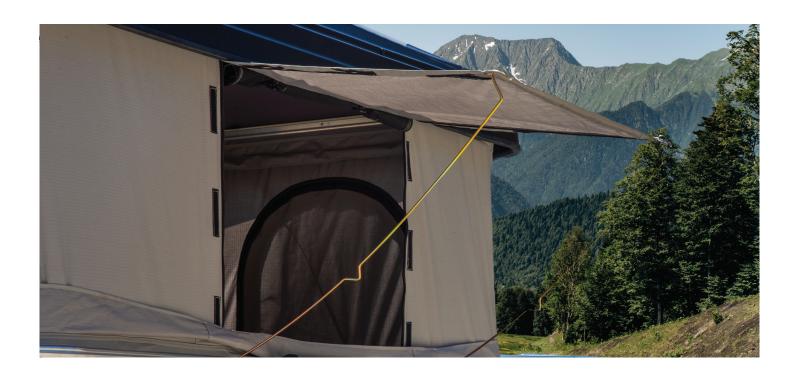

Hard Shell Rooftop Tent

Shell: ABS + Stainless Steel Frame

**Attachable Awning Entry Way** 

Body: 280 G CANVAS PU2000mm, Waterproof, Anti-UV 50+

> 2" High Density Foam Mattress

**Aluminum Extendable Ladder** 

# **ROOFTOP TENT**

Rooftop tents (RTT) continue to gain popularity with overland and backcountry campers. RTT provide a quick and easy set up so people can camp anywhere including rocky, muddy, or snowy terrain. Set up time is only 2 minutes, so you can focus more on the adventure.

Safety is also a key benefit of the RTT. Keeps the critters out, so you can sleep soundly. With its stainless-steel secure frame, you don't have to worry about falling out of the tent. The tent also showcases incredible views from all four windows, which makes the adventure worthwhile.