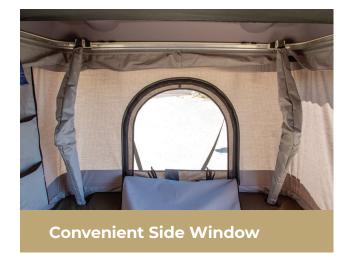

Safety is also a key benefit of the RTT. Keeps the critters out, so you can sleep soundly. With its stainless-steel secure frame, you don't have to worry about falling out of the tent. The tent also showcases incredible views from all four windows, which makes the adventure worthwhile.