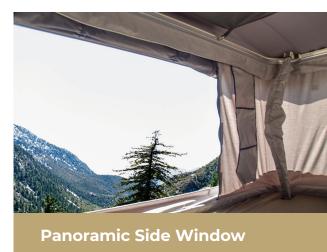

Safety is also a key benefit of the RTT. Keeps the critters out, so you can sleep soundly. With its stainless-steel secure frame, you don't have to worry about falling out of the tent. The tent also showcases incredible views from all four windows, which makes the adventure worthwhile.