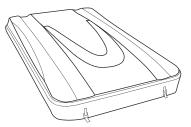

Hard Shell Rooftop Tent

Shell: ABS + Stainless Steel Frame

**Attachable Awning Entry Way** 

Body: 280 G CANVAS PU2000mm, Waterproof, Anti-UV 50+

> 2" High Density Foam Mattress

**Aluminum Extendable Ladder** 

# **ABOUT THIS ITEM**

- Versatile design converts rooftop tent for up to two adults into a spacious cargo carrier.
- Patented Zipper Gimp allows for easy conversion between a tent and a cargo carrier.
- Interior is lined with reinforced insulation to reduce noise and help control the temperature inside the tent.
- Lower shell combines ABS and a stainless steel with felt lining and honeycomb panels for reinforcement.
- Release both ends to open as a roof top tent or open one side to easily access gear.

### **Hard Shell Rooftop Tent**

2 Minute Setup

Fits 2 Adults

100% Waterproof

205 lbs

50mm Mattress

Stainless Steel Frame

Pick-Up Available