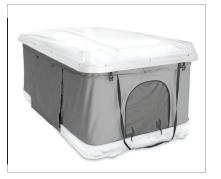

# **Color Options**

The Rooftop Tent is available in 3 colors.

Black Shell/Green Tent

Black Shell/Beige Tent

Black Shell/Khaki Tent

White Shell/Beige Tent

White Shell/Grey Tent

1801 E. Holt Blvd Ontario, California 91761