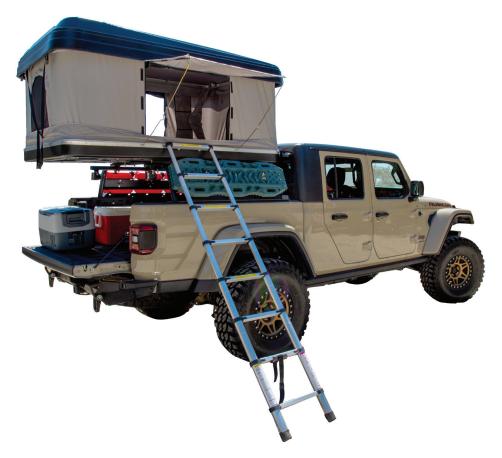

Hard Shell Rooftop Tent

Shell: ABS + Stainless Steel Frame

**Attachable Awning Entry Way** 

Body: 280 G CANVAS PU2000mm, Waterproof, Anti-UV 50+

> 2" High Density Foam Mattress

**Aluminum Extendable Ladder** 

### **Hard Shell Rooftop Tent**

2 Minute Setup

Fits 2 Adults

100% Waterproof

205 lbs

50mm Mattress

Stainless Steel Frame

Pick-Up Available

50"W x 36"H x 82"L

Crov Distribution | Rooftop Tent

Crov Distribution | Rooftop Tent

# **ROOFTOP TENT**

Rooftop tents (RTT) continue to gain popularity with overland and backcountry campers. RTT provide a quick and easy set up so people can camp anywhere including rocky, muddy, or snowy terrain. Set up time is only 2 minutes, so you can focus more on the adventure.

Safety is also a key benefit of the RTT. Keeps the critters out, so you can sleep soundly. With its stainless-steel secure frame, you don't have to worry about falling out of the tent. The tent also showcases incredible views from all four windows, which makes the adventure worthwhile.