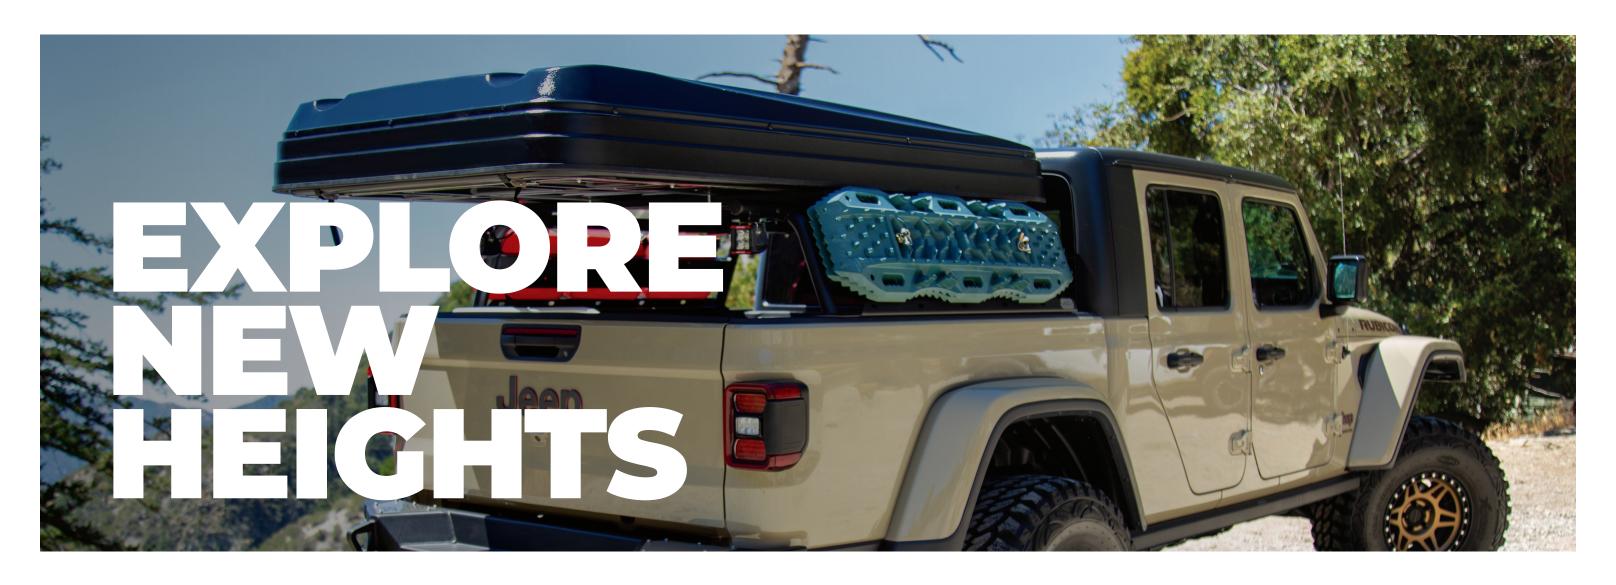

# **ABOUT THIS ITEM**

- Versatile design converts rooftop tent for up to two adults into a spacious cargo carrier.
- Patented Zipper Gimp allows for easy conversion between a tent and a cargo carrier.
- Interior is lined with reinforced insulation to reduce noise and help control the temperature inside the tent.
- Lower shell combines ABS and a stainless steel with felt lining and honeycomb panels for reinforcement.
- Release both ends to open as a roof top tent or open one side to easily access gear.

# **ROOFTOP TENT**

Rooftop tents (RTT) continue to gain popularity with overland and backcountry campers. RTT provide a quick and easy set up so people can camp anywhere including rocky, muddy, or snowy terrain. Set up time is only 2 minutes, so you can focus more on the adventure.