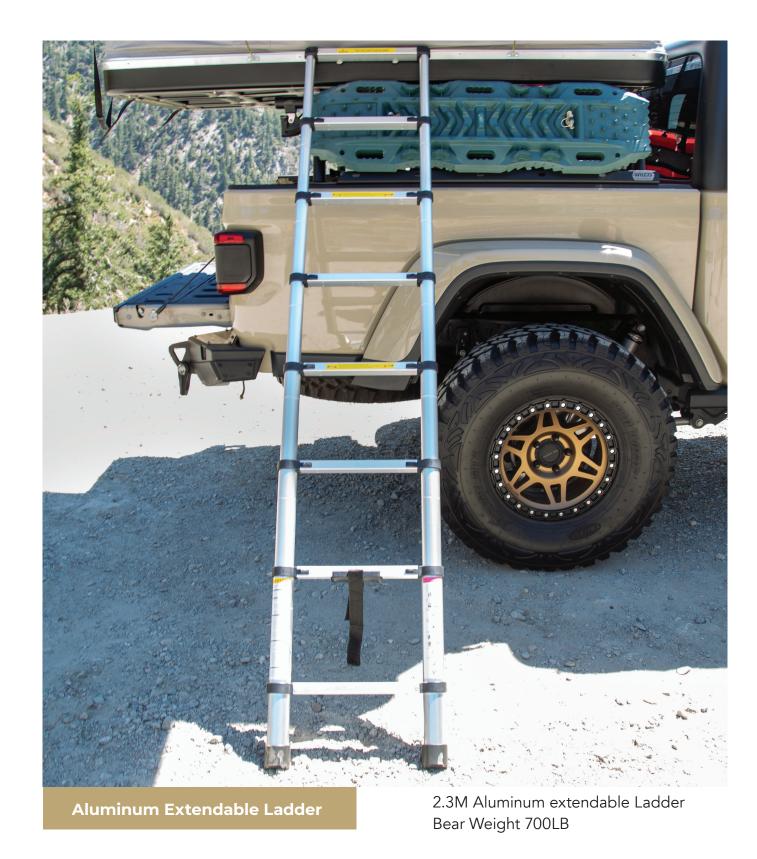

Hard Shell Rooftop Tent

Shell: ABS + Stainless Steel Frame

**Attachable Awning Entry Way** 

Body: 280 G CANVAS PU2000mm, Waterproof, Anti-UV 50+

> 2" High Density Foam Mattress

**Aluminum Extendable Ladder** 