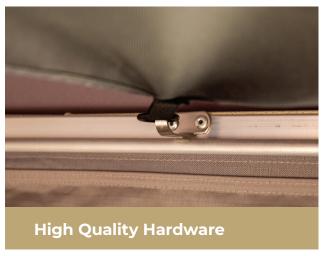

# **ABOUT THIS ITEM**

- Versatile design converts rooftop tent for up to two adults into a spacious cargo carrier.
- Patented Zipper Gimp allows for easy conversion between a tent and a cargo carrier.
- Interior is lined with reinforced insulation to reduce noise and help control the temperature inside the tent.
- Lower shell combines ABS and a stainless steel with felt lining and honeycomb panels for reinforcement.
- Release both ends to open as a roof top tent or open one side to easily access gear.

Safety is also a key benefit of the RTT. Keeps the critters out, so you can sleep soundly. With its stainless-steel secure frame, you don't have to worry about falling out of the tent. The tent also showcases incredible views from all four windows, which makes the adventure worthwhile.