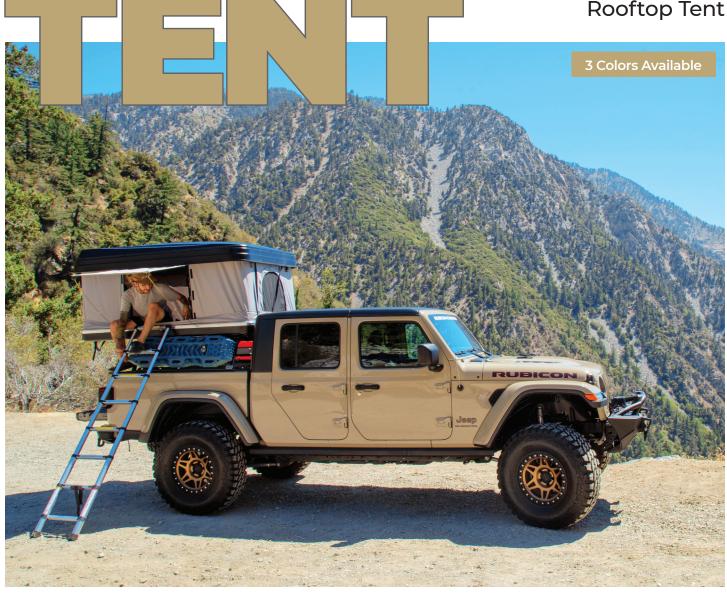

### **Hard Shell Rooftop Tent**

2 Minute Setup

Fits 2 Adults

100% Waterproof

205 lbs

50mm Mattress

Stainless Steel Frame

Pick-Up Available

# **ROOFTOP TENT**

Rooftop tents (RTT) continue to gain popularity with overland and backcountry campers. RTT provide a quick and easy set up so people can camp anywhere including rocky, muddy, or snowy terrain. Set up time is only 2 minutes, so you can focus more on the adventure.

Safety is also a key benefit of the RTT. Keeps the critters out, so you can sleep soundly. With its stainless-steel secure frame, you don't have to worry about falling out of the tent. The tent also showcases incredible views from all four windows, which makes the adventure worthwhile.

# **Color Options**

The Rooftop Tent is available in 3 colors.

Black Shell/Green Tent

Black Shell/Beige Tent

Black Shell/Khaki Tent

White Shell/Beige Tent

White Shell/Grey Tent

1801 E. Holt Blvd Ontario, California 91761