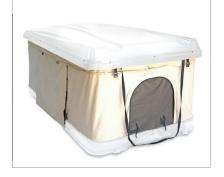

Hard Shell Rooftop Tent

Shell: ABS + Stainless Steel Frame

**Attachable Awning Entry Way** 

Body: 280 G CANVAS PU2000mm, Waterproof, Anti-UV 50+

> 2" High Density Foam Mattress

**Aluminum Extendable Ladder** 

### **Hard Shell Rooftop Tent**

2 Minute Setup

Fits 2 Adults

100% Waterproof

205 lbs

50mm Mattress

Stainless Steel Frame

Pick-Up Available

# **ROOFTOP TENT**

Rooftop tents (RTT) continue to gain popularity with overland and backcountry campers. RTT provide a quick and easy set up so people can camp anywhere including rocky, muddy, or snowy terrain. Set up time is only 2 minutes, so you can focus more on the adventure.

Safety is also a key benefit of the RTT. Keeps the critters out, so you can sleep soundly. With its stainless-steel secure frame, you don't have to worry about falling out of the tent. The tent also showcases incredible views from all four windows, which makes the adventure worthwhile.